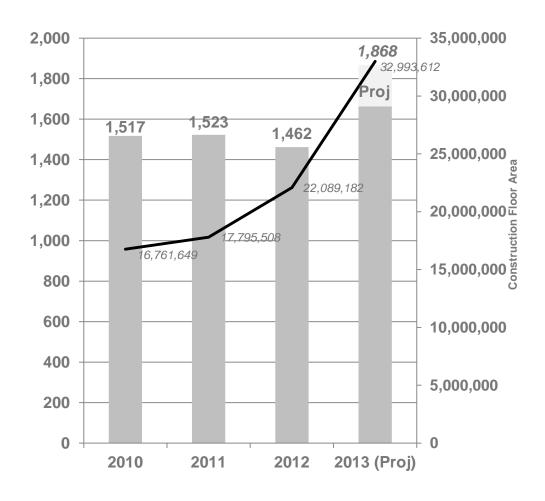

## **NB PERMITS: THIRD TERM**

#### **INITIAL PERMITS**

Up 27.8% Since 2012<sup>\*</sup> **Up 23.1% Since 2010**\*

#### CONSTRUCTION FLOOR AREA

**Up 96.8% Since 2010**\*

Permits do not include renewals.

<sup>\* 2013</sup> figure is projected