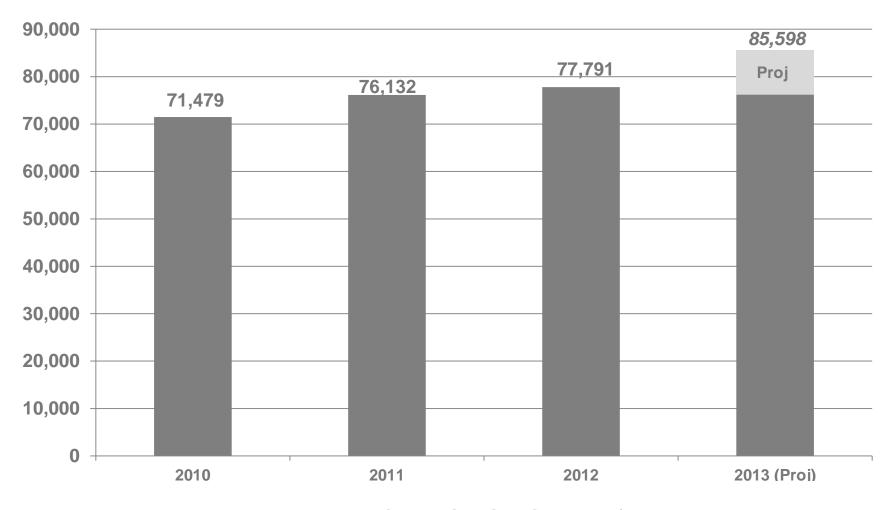

# **PERMITS: THIRD TERM**

19.8% INCREASE SINCE 2010\*

<sup>\* 2013</sup> figure is projected Permits do not include renewals.